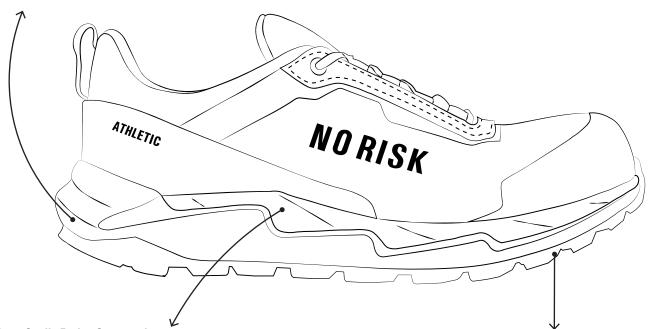

#### **PowerFoam**

It's an EVA foam that provides lightweight support and shock absorption, ensuring a smooth and comfortable stride with every step

**Dyna-Cradle Fusion Compound** 

This innovative compound combines the cushioning and shock absorption properties of EVA foam with additional elements for enhanced stability and support.

**Grip-Tec Rubber Compound**Designed for optimal grip on both wet and dry surfaces

## CHARACTERISTICS

sole RUBBER + EVA

toe cap COMPOSITE

protective midsole KEVLAR

upper PUMA TEXTILE

linning BLACK PACIFICO

insole ORTHOLITE

weight -