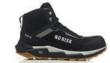

# **ATHLETIC**

ref. 1219.00 / 1219.01 / 1219.08 / 1019.00

**sizes** 35 - 47 | 2.5 - 13

EN ISO 20345:2022 CE S3L HI CI HRO FO SR

## CHARACTERISTICS

sole RUBBER + EVA

toe cap COMPOSITE

protective midsole KEVLAR

upper PUMA TEXTILE

linning BLACK PACIFICO

insole ORTHOLITE

weight -