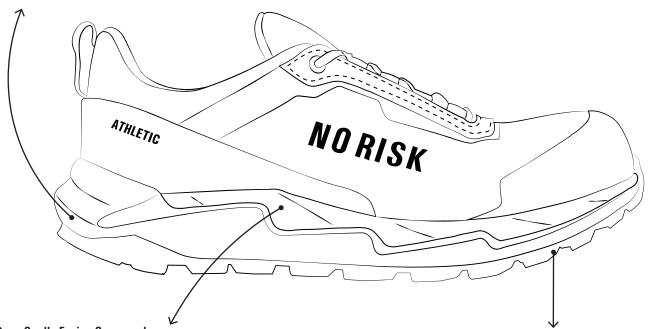

#### **PowerFoam**

It's an EVA foam that provides lightweight support and shock absorption, ensuring a smooth and comfortable stride with every step

**Dyna-Cradle Fusion Compound** 

This innovative compound combines the cushioning and shock absorption properties of EVA foam with additional elements for enhanced stability and support.

**Grip-Tec Rubber Compound**Designed for optimal grip on both wet and dry surfaces